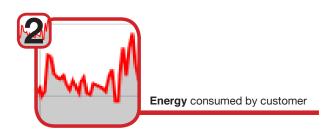

The graph displays the historical data stored on your **Light**gauge. The solar power produced will display on the graph as a green line and the energy consumed by the house will display as a red line.