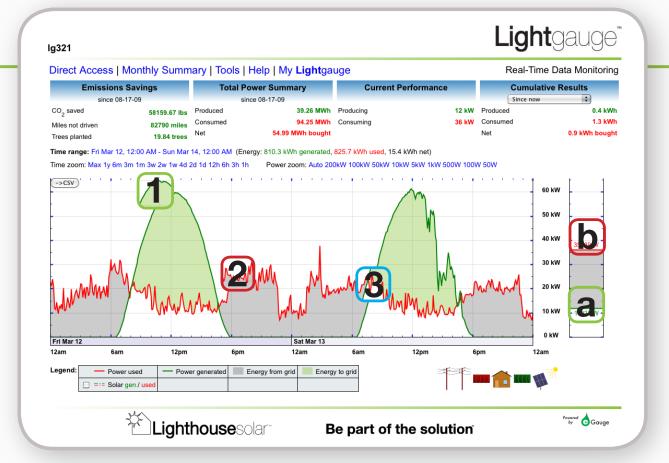

The graph displays the historical data stored on your **Light**gauge. The solar power produced will display on the graph as a green line and the energy consumed by the house will display as a red line.