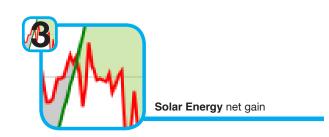

## **Light**gauge

The screenshot above shows the homescreen of the **Light**gauge Data Monitoring system, which is accessed through a web browser. Some of the important features of the homescreen are the graph, power meter and links.

The graph displays the historical data stored on your **Light**gauge. The solar power produced will display on the graph as a green line and the energy consumed by the house will display as a red line.

The *Power Meter* is located to the right of the graph and displays the current power consumption and current pv production. The power consumption is displayed in red and the power production is displayed in green. This meter will fluctuate as the consumption and production of energy changes.