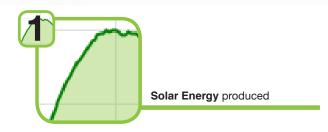

The graph displays the historical data stored on your **Light**gauge. The solar power produced will display on the graph as a green line and the energy consumed by the house will display as a red line.